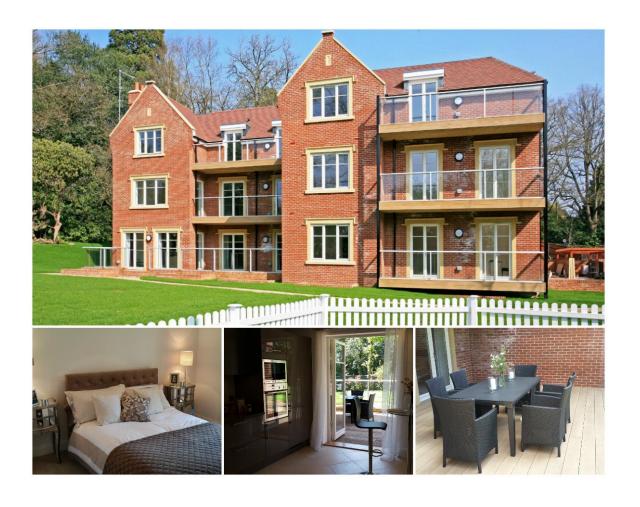

# Project in Ascot

- Completion 2014
- ► 12 luxury apartments
- ▶ GLA 1530 m<sup>2</sup>
- → 3 storey building