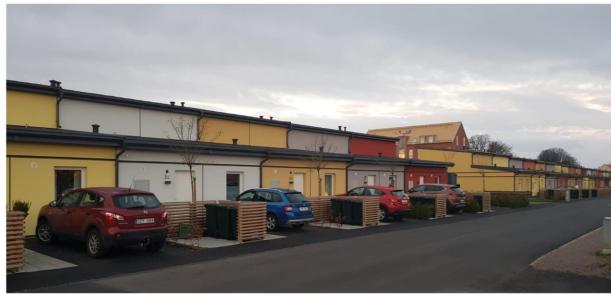

## Project in Rydeback, Sweden

- Completion2017
- 23 row residential houses
- GLA 2 400 m<sup>2</sup>
- 2 storey building

#### Project in Hoganas, Sweden

- Completion 2017
- 24 row residential houses
- ▶ GLA 2 600 m<sup>2</sup>
- 2 storey building