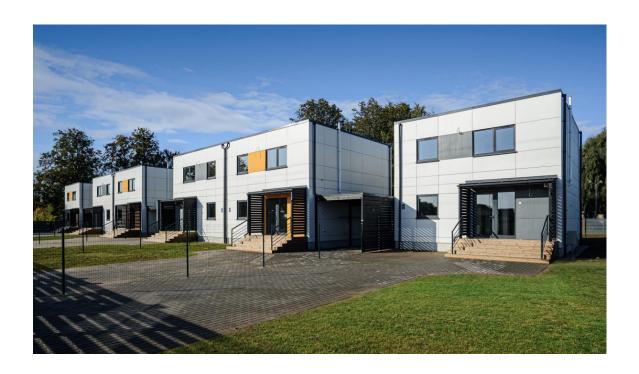

### Project in Carnikava

- Completion 2018
- ► 6-section row-house
- ▶ GLA 660 m<sup>2</sup>
- 2-storey building