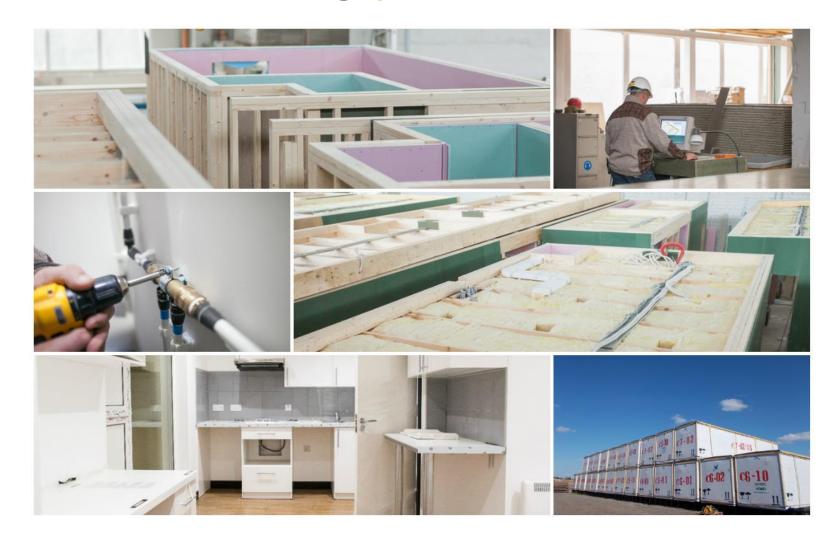

for fast on-site construction

#### About company

Timber frame module & panel manufacturer

Over 100 single family & multi-storey projects since 2010

Modules & panels certified by European Organisation for Technical Assessment (EOTA) International multicountry work experience



Flexible designs according to customer requirements & appropriate country regulations

In-house engineering team

ISO 9001:2015 certificate



# Do you know how much your time costs?!





#### Multiple benefits

Faster return Speed of construction on investments Strict quality control Completed & fully designed solution Controlled environment Cost certainty after design freeze stage Reduces on site wet trades & construction The «greenest» form of construction waste, minimal snagging



# Manufacturing process



#### Design technology

Full construction & factory drawings design

Lateral resistance calculations & design

Energy efficiency calculations

Excellent acoustic parameters

Full M&E design



Full structure static calculations

Air permeability design

Building Information Modeling (BIM) system

#### Example of external wall build-up

EW-1-1 (REI 30)



- 1. Horizontal wood cladding 20 mm
- 2. Vertical battens 25 mm x 45 mm
- 3. Wind barrier
- 4. Wind gypsum 9,5 mm
- 5. Timber studs 195 mm x 45 mm
- 6. Insulation 195 mm
- 7. Vapour control layer
- 8. Insulation 45 mm
- 9. Horizontal battens 45 mm x 45 mm
- 10. Plasterboard GKB 12,5 mm (GKBi in bathrooms)



## Example of party-wall build-up

PW-1-3 (REI 60)



- 1. Fire resistant plasterboard GKF 12,5 mm (GKBi in bathrooms)
- 2. Insulat