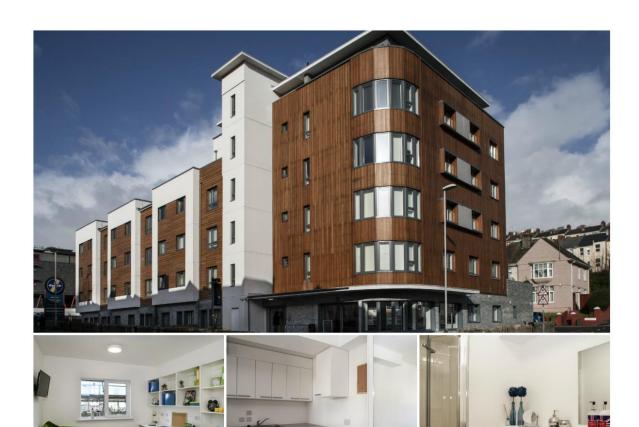

## Project in Liverpool

- Completion 2015
- ▶ 339 student apartments
- ► GLA 7 515 m<sup>2</sup>
- Three towers 5, 7, 9 stories