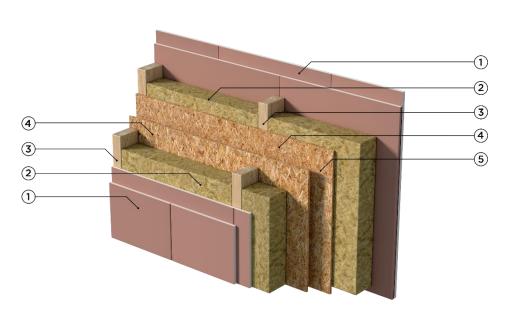

## Example of party-wall build-up

PW-1-3 (REI 60)

- 1. Fire resistant plasterboard GKF 12,5 mm (GKBi in bathrooms)
- 2. Insulation 95 mm
- 3. Timber stud 95 mm x 45 mm
- 4. OSB/3 10 mm
- 5. Air gap 30 mm