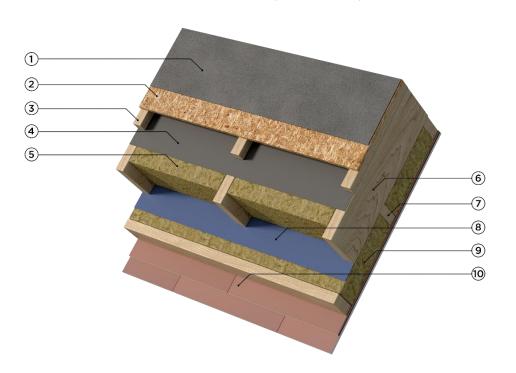

#### Example of pitched roof build-up

RS-1-1 (REI 60)

- 1. Roofing (Ruberoid)
- 2. OSB/3 18 mm
- 3. Timber battens 45 mm x 45 mm
- 4. Wind barrier
- 5. Insulation 220 mm
- 6. Timber cross battens 220 mm
- 7. Timber beams 120 mm
- 8. Vapour control layer
- 9. Insulation 120 mm
- 10. Fire resistant plasterboard GKF 12,5 mm