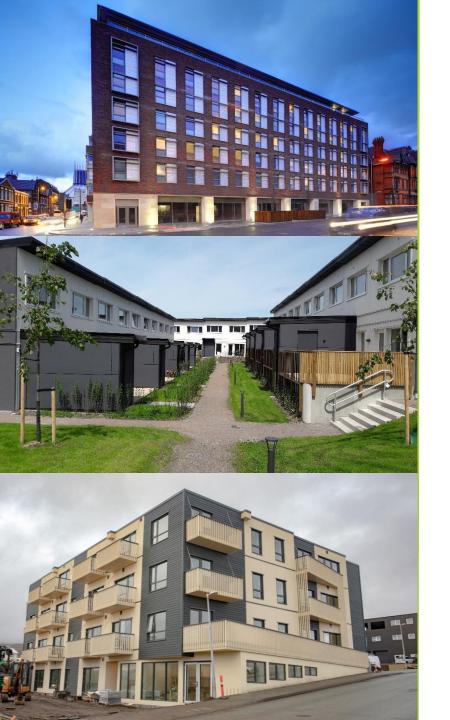

# Nordic Homes modular projects in the U.K.

7 multi-storey projects in 5 years

547 student apartments & 59 luxury apartments

Total GLA ~18 000 m<sup>2</sup>

Over 700 modules produced & delivered

## Project in Liverpool

- Completion 2015
- ▶ 339 student apartments
- ► GLA 7 515 m<sup>2</sup>
- Three towers 5, 7, 9 stories