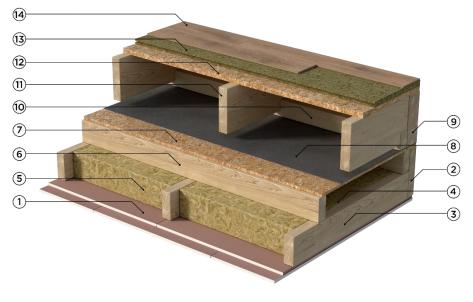

#### Example of external wall build-up

EW-1-1 (REI 30)

- 1. Horizontal wood cladding 20 mm
- 2. Vertical battens 25 mm x 45 mm
- 3. Wind barrier
- 4. Wind gypsum 9,5 mm
- 5. Timber studs 195 mm x 45 mm
- 6. Insulation 195 mm
- 7. Vapour control layer
- 8. Insulation 45 mm
- 9. Horizontal battens 45 mm x 45 mm
- 10. Plasterboard GKB 12,5 mm (GKBi in bathrooms)

## Example of party-wall build-up

PW-1-3 (REI 60)

- 1. Fire resistant plasterboard GKF 12,5 mm (GKBi in bathrooms)
- 2. Insulation 95 mm
- 3. Timber stud 95 mm x 45 mm
- 4. OSB/3 10 mm
- 5. Air gap 30 mm

#### Example of pitched roof build-up

RS-1-1 (REI 60)

- 1. Roofing (Ruberoid)
- 2. OSB/3 18 mm
- 3. Timber battens 45 mm x 45 mm
- 4. Wind barrier
- 5. Insulation 220 mm
- 6. Timber cross battens 220 mm
- 7. Timber beams 120 mm
- 8. Vapour control layer
- 9. Insulation 120 mm
- 10. Fire resistant plasterboard GKF 12,5 mm

# Example of intermediate floor section (modular technology only)

FR-1-1 (REI 60)

- 1. Fire resistant plasterboard GKF 12,5mm
- 2. Perimeter beam 220 mm x 45 mm
- 3. Timber beams 120 mm x 45 mm
- 4. Void for services 100 mm
- 5. Sound insulation 120 mm
- 6. Timber battens 100 mm x 45 mm
- 7. OSB/3 12 mm
- 8. Transport roofing (bitumen membrane)
- 9. Perimeter beam 220 mm x 75 mm
- 10. Ledger 70 mm x 45 mm
- 11. Timber beams 195 mm x 45 mm
- 12. OSB/3 22 mm
- 13. Acoustic board 28 mm
- 14. Engineered floor 20 mm