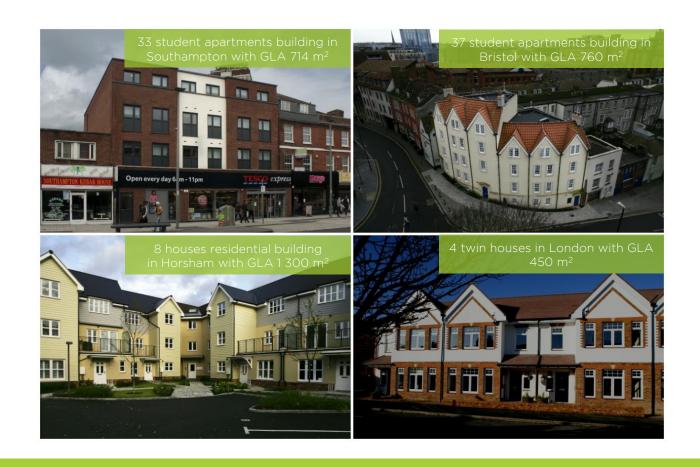

## Project in Southampton

- Completion2015
- 50 student apartments
- GLA 1 330 m<sup>2</sup>
- 2, 3 & 4 storey building

# Project in Slough

- Completion 2016
- 9 apartments
- ► GLA 750 m<sup>2</sup>
- 3 storey building

# Nordic Homes timber frame panel projects in the U.K.

8 multistorey projects in 3 years

Total GLA ~2 500 m<sup>2</sup>