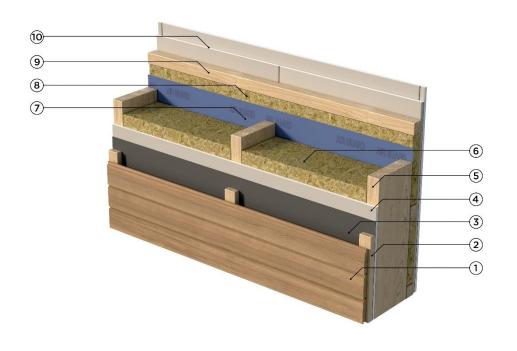

#### Example of external wall build-up

EW-1-1 (REI 30)

- 1. Horizontal wood cladding 20 mm
- 2. Vertical battens 25 mm x 45 mm
- 3. Wind barrier
- 4. Wind gypsum 9,5 mm
- 5. Timber studs 195 mm x 45 mm
- 6. Insulation 195 mm
- 7. Vapour control layer
- 8. Insulation 45 mm
- 9. Horizontal battens 45 mm x 45 mm
- 10. Plasterboard GKB 12,5 mm (GKBi in bathrooms)