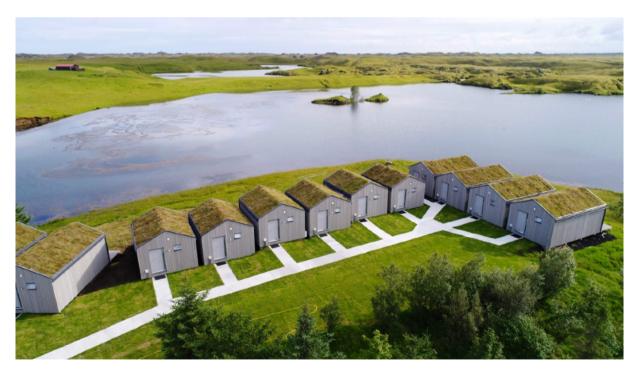

#### REFERENCES

Type of building: Modular rental apartment building.

Location: Iceland

Project size: 33 apartments, with GLA ~2600m<sup>2</sup>.

60 modular units.

Year built: 2019

Project lead time: 8 months

#### REFERENCES

Type of building: Modular rental apartment building.

Location: Iceland

Project size: 12 apartments, with GLA ~900m<sup>2</sup>.

20 modular units.

Year built: 2019

Project lead time: 4,5 months