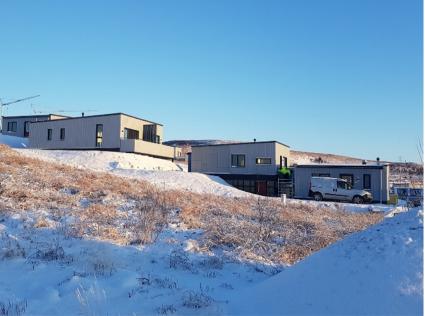

#### REFERENCES

Type of building: Modular hotel houses.

Location: Iceland

Project size: 10 houses, with GLA ~800m<sup>2</sup>.

20 modular units.

Year built: 2018

Project lead time: 4 months

#### REFERENCES

Type of building: Modular hotel houses.

Location: Iceland

Project size: 10 modular units with GLA ~350m<sup>2</sup>.

Year built: 2018

Project lead time: 4,5 months

#### REFERENCES

Type of building: Modular hotel houses.

Location: Iceland

Project size: 15 modular units with GLA ~420m<sup>2</sup>.

Year built: 2017

Project lead time: 4 months

#### REFERENCES

Type of building: Modular hotel houses.

Location: Iceland

Project size: 12 modular units with GLA ~400m<sup>2</sup>.

Year built: 2017

Project lead time: 4 months