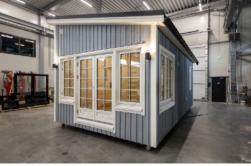

eland

Project size: 10 houses, with GLA ~800m<sup>2</sup>.

20 modular units.

Year built: 2018

Project lead time: 4 months











#### REFERENCES

Type of building: Modular hotel houses.

Location: Iceland

Project size: 10 modular units with GLA ~350m<sup>2</sup>.

Year built: 2018

Project lead time: 4,5 months











#### REFERENCES

Type of building: Modular hotel houses.

Location: Iceland

Project size: 15 modular units with GLA ~420m<sup>2</sup>.

Year built: 2017

Project lead time: 4 months







#### REFERENCES

Type of building: Modular hotel houses.

Location: Iceland

Project size: 12 modular units with GLA ~400m<sup>2</sup>.

Year built: 2017

Project lead time: 4 months







# ВУКО

#### REFERENCES

#### Various size all-season modular units























# ВУКО

#### REFERENCES

#### Timber frame element houses



























## THANK YOU!

# **BYKO-LAT WOODEN HOUSES**

www.bykohouses.com

houses@byko.lv

+371 26463648