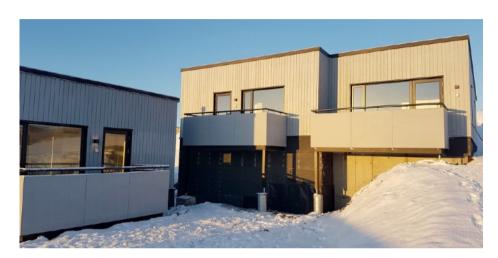

#### REFERENCES

Type of building: Modular hotel houses.

Location: Iceland

Project size: 10 houses, with GLA ~800m<sup>2</sup>.

20 modular units.

Year built: 2018

Project lead time: 4 months

#### REFERENCES

Type of building: Modular hotel houses.

Location: Iceland

Project size: 10 modular units with GLA ~350m<sup>2</sup>.

Year built: 2018

Project lead time: 4,5 months

#### REFERENCES

Type of building: Modular hotel houses.

Location: Iceland

Project size: 15 modular units with GLA ~420m<sup>2</sup>.

Year built: 2017

Project lead time: 4 months

#### REFERENCES

Type of building: Modular hotel houses.

Location: Iceland

Project size: 12 modular units with GLA ~400m<sup>2</sup>.

Year built: 2017

Project lead time: 4 months