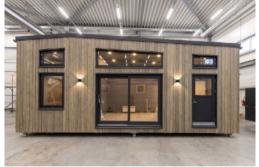

cation: Iceland

Project size: 10 houses, with GLA ~800m<sup>2</sup>.

20 modular units.

Year built: 2018

Project lead time: 4 months











#### REFERENCES

Type of building: Modular hotel houses.

Location: Iceland

Project size: 10 modular units with GLA ~350m<sup>2</sup>.

Year built: 2018

Project lead time: 4,5 months











#### REFERENCES

Type of building: Modular hotel houses.

Location: Iceland

Project size: 15 modular units with GLA ~420m<sup>2</sup>.

Year built: 2017

Project lead time: 4 months







#### REFERENCES

Type of building: Modular hotel houses.

Location: Iceland

Project size: 12 modular units with GLA ~400m<sup>2</sup>.

Year built: 2017

Project lead time: 4 months







# ВУКО

#### REFERENCES

#### Various size all-season modular units























# ВУКО

#### REFERENCES

#### Timber frame element houses



























## THANK YOU!

# **BYKO-LAT WOODEN HOUSES**

www.bykohouses.com

houses@byko.lv

+371 26463648