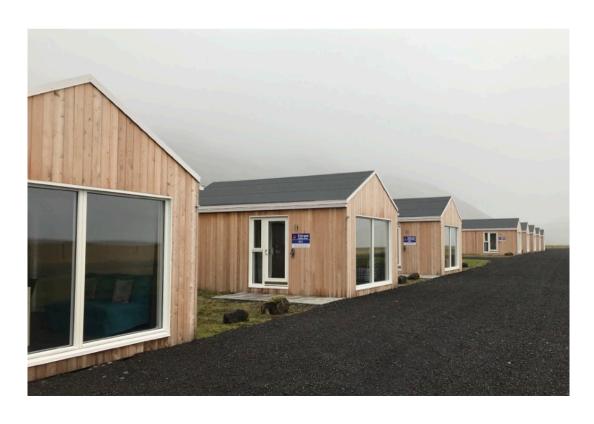

ES

Type of building: Modular rental apartment building.

Location: Iceland

Project size: 12 apartments, with GLA ~900m<sup>2</sup>.

20 modular units.

Year built: 2019

Project lead time: 4,5 months











#### REFERENCES

Type of building: Modular hotel houses.

Location: Iceland

Project size: 10 houses, with GLA ~800m<sup>2</sup>.

20 modular units.

Year built: 2018

Project lead time: 4 months











#### REFERENCES

Type of building: Modular hotel houses.

Location: Iceland

Project size: 10 modular units with GLA ~350m<sup>2</sup>.

Year built: 2018

Project lead time: 4,5 months











#### REFERENCES

Type of building: Modular hotel houses.

Location: Iceland

Project size: 15 modular units with GLA ~420m<sup>2</sup>.

Year built: 2017

Project lead time: 4 months







#### REFERENCES

Type of building: Modular hotel houses.

Location: Iceland

Project size: 12 modular units with GLA ~400m<sup>2</sup>.

Year built: 2017

Project lead time: 4 months







# ВУКО

#### REFERENCES

#### Various size all-season modular units























# ВУКО

#### REFERENCES

#### Timber frame element houses



























## THANK YOU!

# **BYKO-LAT WOODEN HOUSES**

www.bykohouses.com

houses@byko.lv

+371 26463648