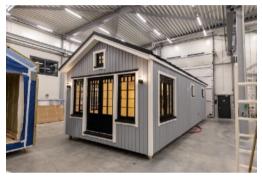

Location: Iceland

Project size: 10 houses, with GLA ~800m<sup>2</sup>.

20 modular units.

Year built: 2018

Project lead time: 4 months











#### REFERENCES

Type of building: Modular hotel houses.

Location: Iceland

Project size: 10 modular units with GLA ~350m<sup>2</sup>.

Year built: 2018

Project lead time: 4,5 months











#### REFERENCES

Type of building: Modular hotel houses.

Location: Iceland

Project size: 15 modular units with GLA ~420m<sup>2</sup>.

Year built: 2017

Project lead time: 4 months







#### REFERENCES

Type of building: Modular hotel houses.

Location: Iceland

Project size: 12 modular units with GLA ~400m<sup>2</sup>.

Year built: 2017

Project lead time: 4 months







# ВУКО

#### REFERENCES

#### Various size all-season modular units























# ВУКО

#### REFERENCES

#### Timber frame element houses



























## THANK YOU!

# **BYKO-LAT WOODEN HOUSES**

www.bykohouses.com

houses@byko.lv

+371 26463648