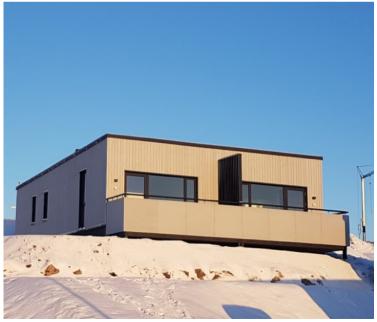

#### REFERENCES

Type of building: Modular rental apartment building.

Location: Iceland

Project size: 33 apartments, with GLA ~2600m<sup>2</sup>.

60 modular units.

Year built: 2019

Project lead time: 8 months

#### REFERENCES

Type of building: Modular rental apartment building.

Location: Iceland

Project size: 12 apartments, with GLA ~900m<sup>2</sup>.

20 modular units.

Year built: 2019

Project lead time: 4,5 months