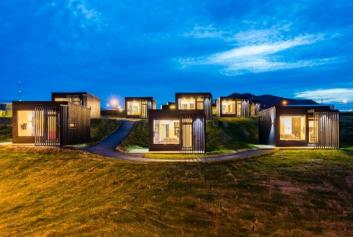

#### REFERENCES

Type of building: Modular hotel houses.

Location: Iceland

Project size: 10 houses, with GLA ~800m<sup>2</sup>.

20 modular units.

Year built: 2018

Project lead time: 4 months

#### REFERENCES

Type of building: Modular hotel houses.

Location: Iceland

Project size: 10 modular units with GLA ~350m<sup>2</sup>.

Year built: 2018

Project lead time: 4,5 months

#### REFERENCES

Type of building: Modular hotel houses.

Location: Iceland

Project size: 15 modular units with GLA ~420m<sup>2</sup>.

Year built: 2017

Project lead time: 4 months

#### REFERENCES

Type of building: Modular hotel houses.

Location: Iceland

Project size: 12 modular units with GLA ~400m<sup>2</sup>.

Year built: 2017

Project lead time: 4 months