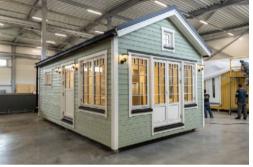

s.

Location: Iceland

Project size: 10 houses, with GLA ~800m<sup>2</sup>.

20 modular units.

Year built: 2018

Project lead time: 4 months











#### REFERENCES

Type of building: Modular hotel houses.

Location: Iceland

Project size: 10 modular units with GLA ~350m<sup>2</sup>.

Year built: 2018

Project lead time: 4,5 months











#### REFERENCES

Type of building: Modular hotel houses.

Location: Iceland

Project size: 15 modular units with GLA ~420m<sup>2</sup>.

Year built: 2017

Project lead time: 4 months







#### REFERENCES

Type of building: Modular hotel houses.

Location: Iceland

Project size: 12 modular units with GLA ~400m<sup>2</sup>.

Year built: 2017

Project lead time: 4 months







# ВУКО

#### REFERENCES

#### Various size all-season modular units























# ВУКО

#### REFERENCES

#### Timber frame element houses



























## THANK YOU!

# **BYKO-LAT WOODEN HOUSES**

www.bykohouses.com

houses@byko.lv

+371 26463648