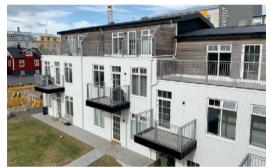

#### REFERENCES

Type of building: Modular rental apartment building.

Location: Iceland

Project size: 33 apartments, with GLA ~2600m<sup>2</sup>.

60 modular units.

Year built: 2019

Project lead time: 8 months

#### REFERENCES

Type of building: Modular rental apartment building.

Location: Iceland

Project size: 12 apartments, with GLA ~900m<sup>2</sup>.

20 modular units.

Year built: 2019

Project lead time: 4,5 months

#### REFERENCES

Type of building: Modular hotel houses.

Location: Iceland

Project size: 10 houses, with GLA ~800m<sup>2</sup>.

20 modular units.

Year built: 2018

Project lead time: 4 months