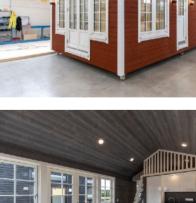

: Iceland

Project size: 10 houses, with GLA ~800m<sup>2</sup>.

20 modular units.

Year built: 2018

Project lead time: 4 months











#### REFERENCES

Type of building: Modular hotel houses.

Location: Iceland

Project size: 10 modular units with GLA ~350m<sup>2</sup>.

Year built: 2018

Project lead time: 4,5 months











#### REFERENCES

Type of building: Modular hotel houses.

Location: Iceland

Project size: 15 modular units with GLA ~420m<sup>2</sup>.

Year built: 2017

Project lead time: 4 months







#### REFERENCES

Type of building: Modular hotel houses.

Location: Iceland

Project size: 12 modular units with GLA ~400m<sup>2</sup>.

Year built: 2017

Project lead time: 4 months







# ВУКО

#### REFERENCES

#### Various size all-season modular units























# ВУКО

#### REFERENCES

#### Timber frame element houses



























## THANK YOU!

# **BYKO-LAT WOODEN HOUSES**

www.bykohouses.com

houses@byko.lv

+371 26463648