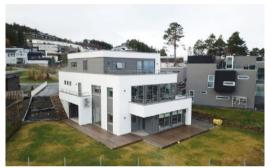

modular units.

Year built: 2018

Project lead time: 4 months











#### REFERENCES

Type of building: Modular hotel houses.

Location: Iceland

Project size: 10 modular units with GLA ~350m<sup>2</sup>.

Year built: 2018

Project lead time: 4,5 months











#### REFERENCES

Type of building: Modular hotel houses.

Location: Iceland

Project size: 15 modular units with GLA ~420m<sup>2</sup>.

Year built: 2017

Project lead time: 4 months







#### REFERENCES

Type of building: Modular hotel houses.

Location: Iceland

Project size: 12 modular units with GLA ~400m<sup>2</sup>.

Year built: 2017

Project lead time: 4 months







# ВУКО

#### REFERENCES

#### Various size all-season modular units























# ВУКО

#### REFERENCES

#### Timber frame element houses



























## THANK YOU!

# **BYKO-LAT WOODEN HOUSES**

www.bykohouses.com

houses@byko.lv

+371 26463648