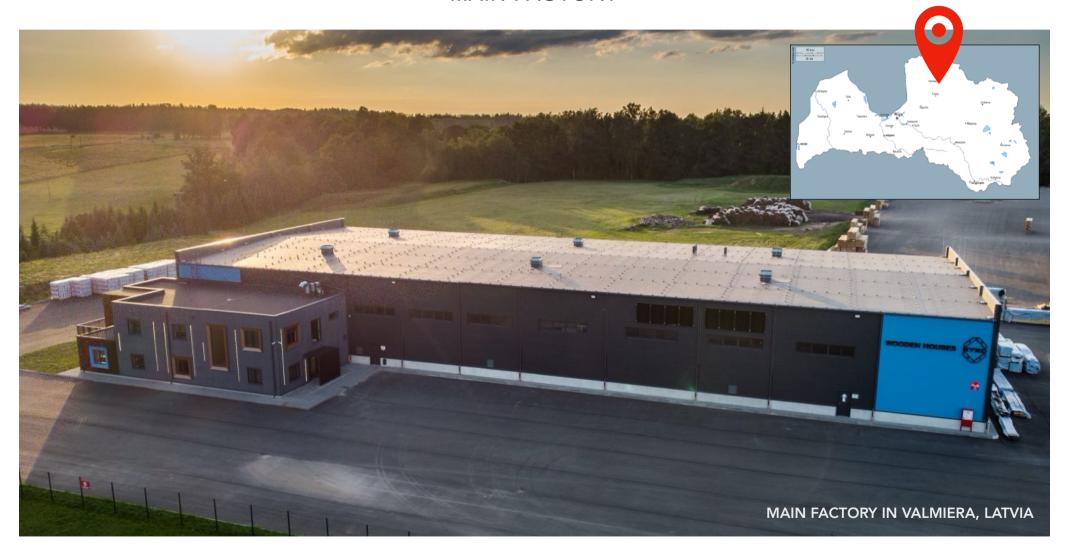

architectural and structural engineering offices in Latvia has enabled us to develop the most efficient solutions for our customers.
- Certified engineers on board.
- Certified Passive house Tradespersons on board.
- Good reputation.
- Strong financial background.
- Several hundred of projects completed in different regions of Europe please ask for references.



#### **GENERAL INFORMATION**

Software and machinery

hsbCad and AutoCad for detailed 3D timber frame house modelling.

Hundegger CNC machinery for accurate and precise material pre-cutting and marking.

Production capacity

Up to 100 individual projects a year

or

10'000 m² gross floor area (GLA) a year.

Employees

~60 workers

Projects built since 2005

More than 900 individual projects in various sizes.



### MAIN FACTORY





#### REFERENCES

Type of building: Modular rental apartment building.

Location: Iceland

Project size: 33 apartments, with GLA ~2600m<sup>2</sup>.

60 modular units.

Year built: 2019

Project lead time: 8 months











#### REFERENCES

Type of building: Modular rental apartment building.

Location: Iceland

Project size: 12 apartments, with GLA ~900m<sup>2</sup>.

20 modular units.

Year built: 2019

Project lead time: 4,5 months











#### REFERENCES

Type of building: Modular hotel houses.

Location: Iceland

Project size: 10 houses, with GLA ~800m<sup>2</sup>.

20 modular units.

Year built: 2018

Project lead time: 4 months











#### REFERENCES

Type of building: Modular hotel houses.

Location: Iceland

Project size: 10 modular units with GLA ~350m<sup>2</sup>.

Y