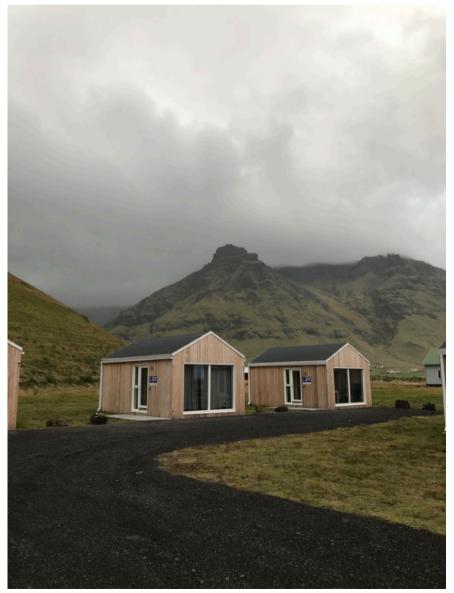

#### REFERENCES

Type of building: Modular hotel houses.

Location: Iceland

Project size: 10 houses, with GLA ~800m<sup>2</sup>.

20 modular units.

Year built: 2018

Project lead time: 4 months

#### REFERENCES

Type of building: Modular hotel houses.

Location: Iceland

Project size: 10 modular units with GLA ~350m<sup>2</sup>.

Year built: 2018

Project lead time: 4,5 months

#### REFERENCES

Type of building: Modular hotel houses.

Location: Iceland

Project size: 15 modular units with GLA ~420m<sup>2</sup>.

Year built: 2017

Project lead time: 4 months

#### REFERENCES

Type of building: Modular hotel houses.

Location: Iceland

Project size: 12 modular units with GLA ~400m<sup>2</sup>.

Year built: 2017

Project lead time: 4 months