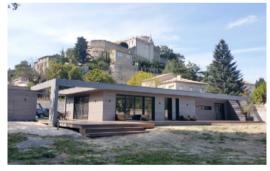

units.

Year built: 2018

Project lead time: 4 months











#### REFERENCES

Type of building: Modular hotel houses.

Location: Iceland

Project size: 10 modular units with GLA ~350m<sup>2</sup>.

Year built: 2018

Project lead time: 4,5 months











#### REFERENCES

Type of building: Modular hotel houses.

Location: Iceland

Project size: 15 modular units with GLA ~420m<sup>2</sup>.

Year built: 2017

Project lead time: 4 months







#### REFERENCES

Type of building: Modular hotel houses.

Location: Iceland

Project size: 12 modular units with GLA ~400m<sup>2</sup>.

Year built: 2017

Project lead time: 4 months







# ВУКО

#### REFERENCES

#### Various size all-season modular units























# ВУКО

#### REFERENCES

#### Timber frame element houses



























## THANK YOU!

# **BYKO-LAT WOODEN HOUSES**

www.bykohouses.com

houses@byko.lv

+371 26463648