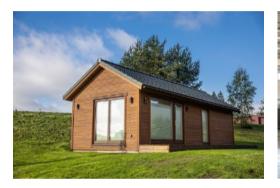

#### REFERENCES

Type of building: Modular hotel houses.

Location: Iceland

Project size: 10 houses, with GLA ~800m<sup>2</sup>.

20 modular units.

Year built: 2018

Project lead time: 4 months

#### REFERENCES

Type of building: Modular hotel houses.

Location: Iceland

Project size: 10 modular units with GLA ~350m<sup>2</sup>.

Year built: 2018

Project lead time: 4,5 months

#### REFERENCES

Type of building: Modular hotel houses.

Location: Iceland

Project size: 15 modular units with GLA ~420m<sup>2</sup>.

Year built: 2017

Project lead time: 4 months

#### REFERENCES

Type of building: Modular hotel houses.

Location: Iceland

Project size: 12 modular units with GLA ~400m<sup>2</sup>.

Year built: 2017

Project lead time: 4 months