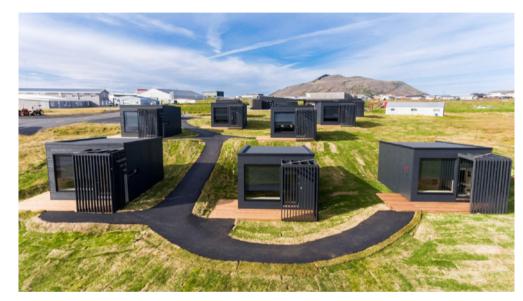

#### REFERENCES

Type of building: Modular hotel houses.

Location: Iceland

Project size: 10 houses, with GLA ~800m<sup>2</sup>.

20 modular units.

Year built: 2018

Project lead time: 4 months

#### REFERENCES

Type of building: Modular hotel houses.

Location: Iceland

Project size: 10 modular units with GLA ~350m<sup>2</sup>.

Year built: 2018

Project lead time: 4,5 months

#### REFERENCES

Type of building: Modular hotel houses.

Location: Iceland

Project size: 15 modular units with GLA ~420m<sup>2</sup>.

Year built: 2017

Project lead time: 4 months

#### REFERENCES

Type of building: Modular hotel houses.

Location: Iceland

Project size: 12 modular units with GLA ~400m<sup>2</sup>.

Year built: 2017

Project lead time: 4 months