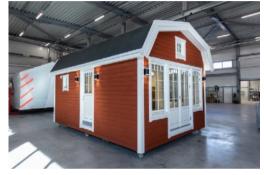

Location: Iceland

Project size: 10 houses, with GLA ~800m<sup>2</sup>.

20 modular units.

Year built: 2018

Project lead time: 4 months











#### REFERENCES

Type of building: Modular hotel houses.

Location: Iceland

Project size: 10 modular units with GLA ~350m<sup>2</sup>.

Year built: 2018

Project lead time: 4,5 months











#### REFERENCES

Type of building: Modular hotel houses.

Location: Iceland

Project size: 15 modular units with GLA ~420m<sup>2</sup>.

Year built: 2017

Project lead time: 4 months







#### REFERENCES

Type of building: Modular hotel houses.

Location: Iceland

Project size: 12 modular units with GLA ~400m<sup>2</sup>.

Year built: 2017

Project lead time: 4 months







# ВУКО

#### REFERENCES

#### Various size all-season modular units























# ВУКО

#### REFERENCES

#### Timber frame element houses



























## THANK YOU!

# **BYKO-LAT WOODEN HOUSES**

www.bykohouses.com

houses@byko.lv

+371 26463648