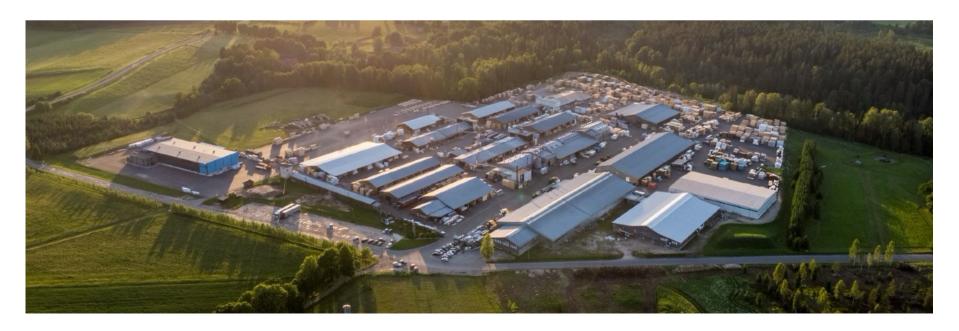

Custom-made prefabricated timber frame modular houses from Latvia



The wood processing company BYKO-LAT was established in 1993. Built from the scratch BYKO-LAT evolved into one of the **largest and most efficient timber production plants** in Latvia and currently is one of the leading forest products exporters from the country.

More than 90% of goods are sold outside Latvia – mainly to the United Kingdom, **Netherlands**, France, Belgium, Denmark, Norway and Iceland.

BYKO-LAT sales in **2019** exceeded **79 million EUR**. The company employs more than 500 employees.

Since 2018 Byko-Lat is a part of **Bergs**, an international wood products Group, listed on Nasdaq Stockholm.





BYKO-LAT Wooden Houses was established in **2005** and we focus on engineering and production of **custom-made** prefabricated timber frame **element** and **modular houses**.

We employ the team of engineers with more than 15 years of experience and know-how in the design and production of prefabricated timber frame element houses. By putting to use our technical and creative skills, as well as the latest up-to-date equipment, we can offer custom made solutions for each and every customer.

Our main markets are Sweden, Iceland, Norway, Belgium and Latvia.

High quality wooden windows and doors are produced within the company by another division.





#### SERVICES AND PRODUCTION

#### Engineering works

Structural and production drawings,

Energy efficiency analysis,

Detailing,

3D m