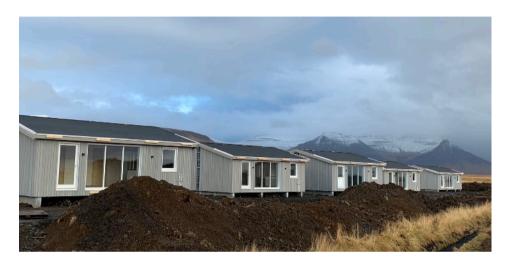

#### REFERENCES

Type of building: Modular hotel houses.

Location: Iceland

Project size: 10 houses, with GLA ~800m<sup>2</sup>.

20 modular units.

Year built: 2018

Project lead time: 4 months

#### REFERENCES

Type of building: Modular hotel houses.

Location: Iceland

Project size: 10 modular units with GLA ~350m<sup>2</sup>.

Year built: 2018

Project lead time: 4,5 months

#### REFERENCES

Type of building: Modular hotel houses.

Location: Iceland

Project size: 15 modular units with GLA ~420m<sup>2</sup>.

Year built: 2017

Project lead time: 4 months

#### REFERENCES

Type of building: Modular hotel houses.

Location: Iceland

Project size: 12 modular units with GLA ~400m<sup>2</sup>.

Year built: 2017

Project lead time: 4 months