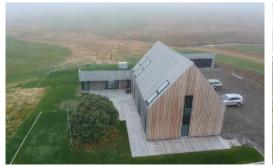

Year built: 2018

Project lead time: 4 months











#### REFERENCES

Type of building: Modular hotel houses.

Location: Iceland

Project size: 10 modular units with GLA ~350m<sup>2</sup>.

Year built: 2018

Project lead time: 4,5 months











#### REFERENCES

Type of building: Modular hotel houses.

Location: Iceland

Project size: 15 modular units with GLA ~420m<sup>2</sup>.

Year built: 2017

Project lead time: 4 months







#### REFERENCES

Type of building: Modular hotel houses.

Location: Iceland

Project size: 12 modular units with GLA ~400m<sup>2</sup>.

Year built: 2017

Project lead time: 4 months







# ВУКО

#### REFERENCES

#### Various size all-season modular units























# ВУКО

#### REFERENCES

#### Timber frame element houses



























## THANK YOU!

# **BYKO-LAT WOODEN HOUSES**

www.bykohouses.com

houses@byko.lv

+371 26463648