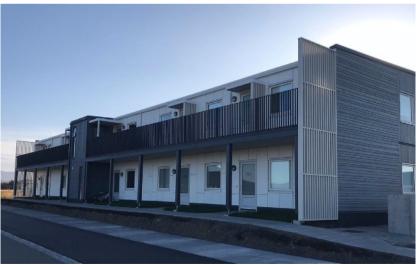

#### REFERENCES

Type of building: Modular rental apartment building.

Location: Iceland

Project size: 33 apartments, with GLA ~2600m<sup>2</sup>.

60 modular units.

Year built: 2019

Project lead time: 8 months

#### REFERENCES

Type of building: Modular rental apartment building.

Location: Iceland

Project size: 12 apartments, with GLA ~900m<sup>2</sup>.

20 modular units.

Year built: 2019

Project lead time: 4,5 months