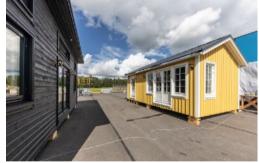

tion: Iceland

Project size: 10 houses, with GLA ~800m<sup>2</sup>.

20 modular units.

Year built: 2018

Project lead time: 4 months











#### REFERENCES

Type of building: Modular hotel houses.

Location: Iceland

Project size: 10 modular units with GLA ~350m<sup>2</sup>.

Year built: 2018

Project lead time: 4,5 months











#### REFERENCES

Type of building: Modular hotel houses.

Location: Iceland

Project size: 15 modular units with GLA ~420m<sup>2</sup>.

Year built: 2017

Project lead time: 4 months







#### REFERENCES

Type of building: Modular hotel houses.

Location: Iceland

Project size: 12 modular units with GLA ~400m<sup>2</sup>.

Year built: 2017

Project lead time: 4 months







# ВУКО

#### REFERENCES

#### Various size all-season modular units























# ВУКО

#### REFERENCES

#### Timber frame element houses



























## THANK YOU!

# **BYKO-LAT WOODEN HOUSES**

www.bykohouses.com

houses@byko.lv

+371 26463648