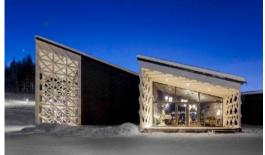

nits.

Year built: 2018

Project lead time: 4 months











#### REFERENCES

Type of building: Modular hotel houses.

Location: Iceland

Project size: 10 modular units with GLA ~350m<sup>2</sup>.

Year built: 2018

Project lead time: 4,5 months











#### REFERENCES

Type of building: Modular hotel houses.

Location: Iceland

Project size: 15 modular units with GLA ~420m<sup>2</sup>.

Year built: 2017

Project lead time: 4 months







#### REFERENCES

Type of building: Modular hotel houses.

Location: Iceland

Project size: 12 modular units with GLA ~400m<sup>2</sup>.

Year built: 2017

Project lead time: 4 months







# ВУКО

#### REFERENCES

#### Various size all-season modular units























# ВУКО

#### REFERENCES

#### Timber frame element houses



























## THANK YOU!

# **BYKO-LAT WOODEN HOUSES**

www.bykohouses.com

houses@byko.lv

+371 26463648